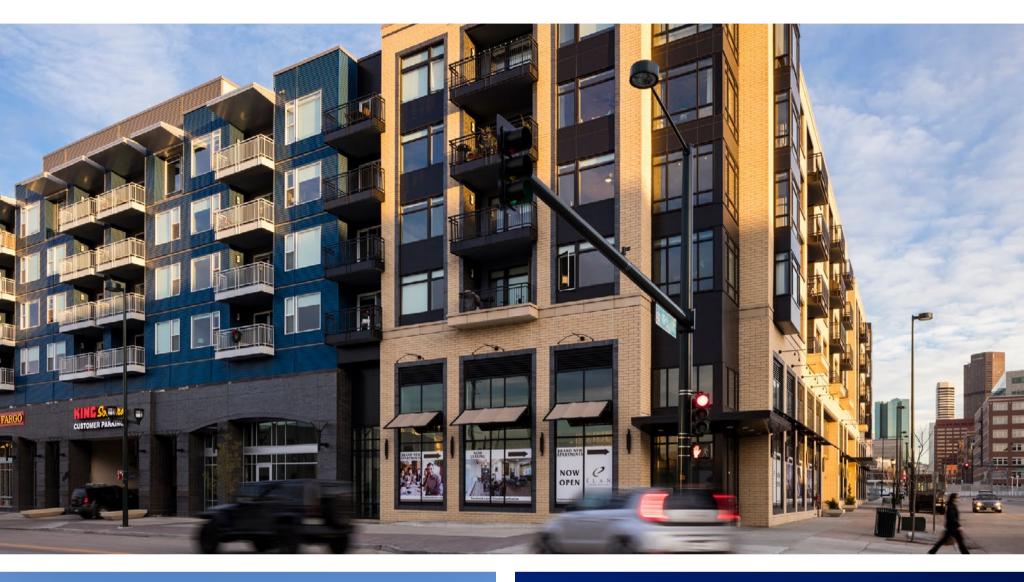

## 20th & Chestnut, Alara Union Station

**TEAM** 

**Developer:** Greystar Development **Architect:** The Mulhern Group

**SCOPE & SERVICES** 

**VALUE** 

\$53,000,000

255,000 sf 314 units 2 stories of

SIZE

underground parking

20th & Chestnut is a luxury 314-unit, mixed-use apartment community with 65,000 sq. ft. of ground floor retail, located in Denver, CO. Floor plans include studio, one-, two-, and three-bedroom units. Amenities feature two open-air areas, pool and spa, lounge and BBQ grills, dog wash, bike and ski repair, fitness center and yoga studio, top floor terrace, and two stories of underground parking. Located on the corner of a busy downtown intersection, safety and scheduling were the primary consideration, given the zero-lot line site.

Alara Union Station brings the first full-service grocery store to Denver's Central Business District and is the 55th Annual Downtown Denver Award Winner, presented by the Downtown Denver Partnership.