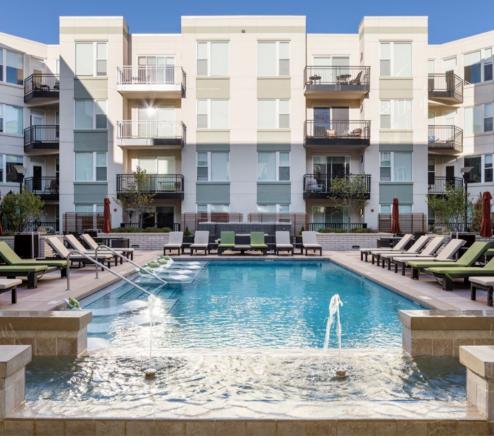

underground parking

20th & Chestnut is a luxury 314-unit, mixed-use apartment community with 65,000 sq. ft. of ground floor retail, located in Denver, CO. Floor plans include studio, one-, two-, and three-bedroom units. Amenities feature two open-air areas, pool and spa, lounge and BBQ grills, dog wash, bike and ski repair, fitness center and yoga studio, top floor terrace, and two stories of underground parking. Located on the corner of a busy downtown intersection, safety and scheduling were the primary consideration, given the zero-lot line site.