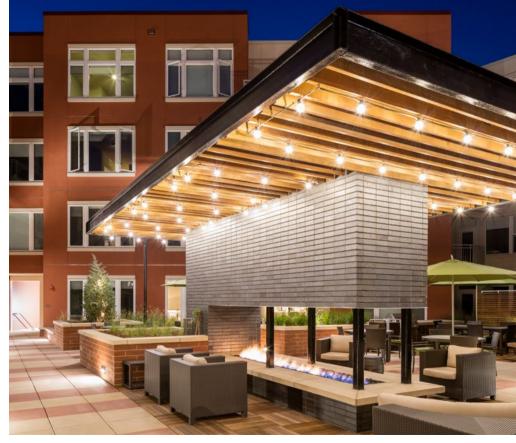

underground parking

20th & Chestnut is a luxury 314-unit, mixed-use apartment community with 65,000 sq. ft. of ground floor retail, located in Denver, CO. Floor plans include studio, one-, two-, and three-bedroom units. Amenities feature two open-air areas, pool and spa, lounge and BBQ grills, dog wash, bike and ski repair, fitness center and yoga studio, top floor terrace, and two stories of underground parking. Located on the corner of a busy downtown intersection, safety and scheduling were the primary consideration, given the zero-lot line site.