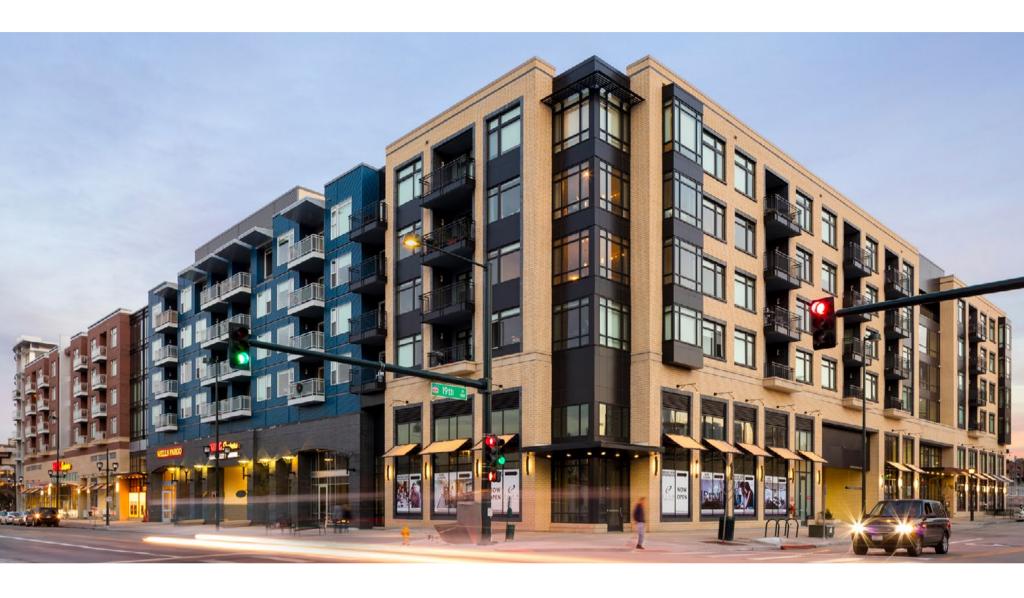

## 20th & Chestnut, Alara Union Station

**TEAM** 

**Developer:** Greystar Development **Architect:** The Mulhern Group

**SCOPE & SERVICES** 

**VALUE** 

\$53,000,000

255,000 sf 314 units 2 stories of

SIZE

underground parking

20th & Chestnut is a luxury 314-unit, mixed-use apartment community with 65,000 sq. ft. of ground floor retail, located in Denver, CO. Floor plans include studio, one-, two-, and three-bedroom units. Amenities feature two open-air areas, pool and spa, lounge and BBQ grills, dog wash, bike and ski repair, fitness center and yoga studio, top floor terrace, and two stories of underground parking. Located on the corner of a busy downtown intersection, safety and scheduling were the primary consideration, given the zero-lot line site.

Alara Union Station brings the first full-service grocery store to Denver's Central Business District and is the 55th Annual Downtown Denver Award Winner, presented by the Downtown Denver Partnership.